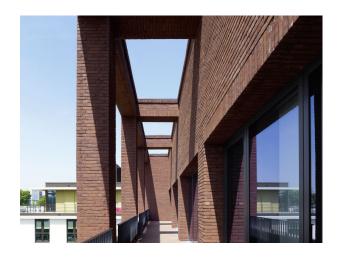

STARCOM FRANKFURT AM MAIN 2010 - The grounds of the newly planned Schwedler Carré will be a new home for media and advertising businesses. The building for the Starcom advertising agency is a high-quality office and commercial building complete with a café and retail space on the ground floor. A two-part vertical incision in the sturdy brick cube provides additional interior lighting opportunities. Compact frames integrate the terrace spaces on the top floor into the overall cubic shape.