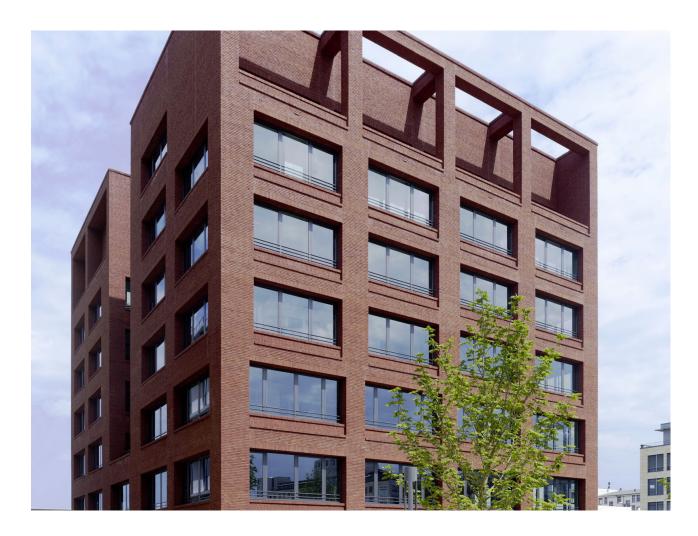

STARCOM FRANKFURT AM MAIN 2010 - The grounds of the newly planned Schwedler Carré will be a new home for media and advertising businesses. The building for the Starcom advertising agency is a high-quality office and commercial building complete with a café and retail space on the ground floor. A two-part vertical incision in the sturdy brick cube provides additional interior lighting opportunities. Compact frames integrate the terrace spaces on the top floor into the overall cubic shape.